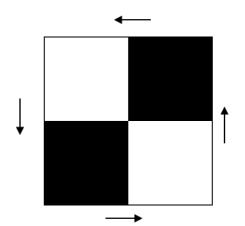

## THERE WILL BE LEFTOVER 2-PATCHES!

Using the Color A and Background 2-patches from the previous clue, make 4-patches. To ensure the seam nest, arrange the 2-patches with the Color A on the bottom left and top right right-side up.

Flip the 2-patch on the right over the one on the left and feed Color A through the machine first, stitching with a 1/4" seam.

Open the 4-patch, spinning the seams. This will allow the seams to nest when joining to the next unit.

The 4-patches should measure 4 1/2" x 4 1/2".