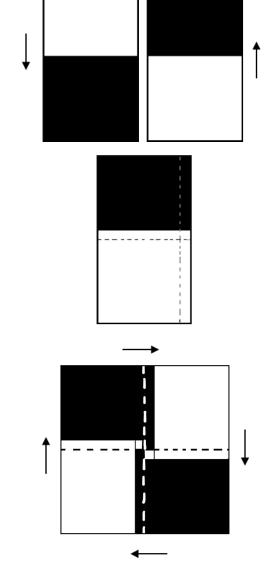

## THERE WILL BE LEFTOVER 2-PATCHES!

Using the Color A and Background 2-patches from the previous clue, make 4-patches. To ensure the seam nest, arrange the 2-patches with the Color A on the bottom left and top right right-side up.

Flip the 2-patch on the right over the one on the left and feed Color A through the machine first, stitching with a 1/4" seam.

Open the 4-patch, spinning the seams. This will allow the seams to nest when joining to the next unit.

The 4-patches should measure 4 1/2" x 4 1/2".